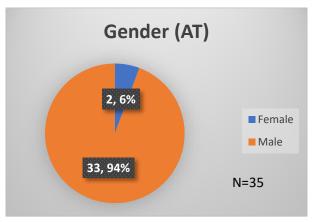

<sup>\*</sup>Age, Gender and Race for Criminal Court population (N=1) is not represented in this report.