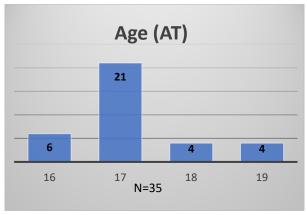

## Daily Data Dashboard – July 12, 2023 Demographics for JTDC Population Wednesday Morning Midnight Count

Total # of probation Involved youth<sup>1</sup>: 1,244











Data sources: cFive Supervisor – Probation Population and RMIS – JTDC Population

<sup>&</sup>lt;sup>1</sup> Probation Active: Any youth who is pending sentencing with an active social history, has been formally placed on probation or supervision with Cook County Juvenile Probation on the date of the report.

<sup>\*</sup>Age, Gender and Race for Criminal Court population (N=1) is not represented in this report.

## Daily Data Dashboard – July 12, 2023 Demographics for JTDC Population Wednesday Morning Midnight Count