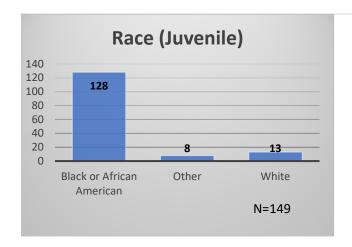

## Daily Data Dashboard – July 12, 2023 Demographics for JTDC Population Wednesday Morning Midnight Count

Total # of probation Involved youth<sup>1</sup>: 1,244

Data sources: cFive Supervisor – Probation Population and RMIS – JTDC Population