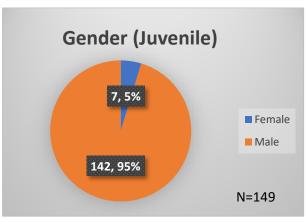

## Daily Data Dashboard – July 12, 2023 Demographics for JTDC Population Wednesday Morning Midnight Count

Total # of probation Involved youth<sup>1</sup>: 1,244











Data sources: cFive Supervisor – Probation Population and RMIS – JTDC Population

<sup>&</sup>lt;sup>1</sup> Probation Active: Any youth who is pending sentencing with an active social history, has been formally placed on probation or supervision with Cook County Juvenile Probation on the date of the report.

<sup>\*</sup>Age, Gender and Race for Criminal Court population (N=1) is not represented in this report.

## Daily Data Dashboard – July 12, 2023 Demographics for JTDC Population Wednesday Morning Midnight Count