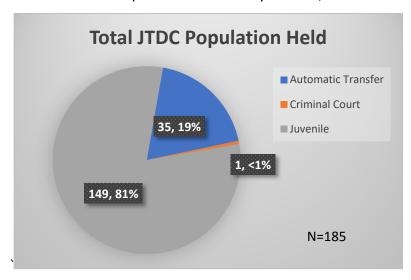

<sup>\*</sup>Age, Gender and Race for Criminal Court population (N=1) is not represented in this report.