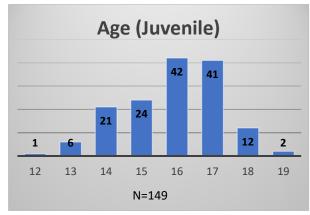

## Daily Data Dashboard – July 12, 2023 Demographics for JTDC Population Wednesday Morning Midnight Count

Total # of probation Involved youth<sup>1</sup>: 1,244











Data sources: cFive Supervisor – Probation Population and RMIS – JTDC Population

<sup>&</sup>lt;sup>1</sup> Probation Active: Any youth who is pending sentencing with an active social history, has been formally placed on probation or supervision with Cook County Juvenile Probation on the date of the report.

<sup>\*</sup>Age, Gender and Race for Criminal Court population (N=1) is not represented in this report.

## Daily Data Dashboard – July 12, 2023 Demographics for JTDC Population Wednesday Morning Midnight Count